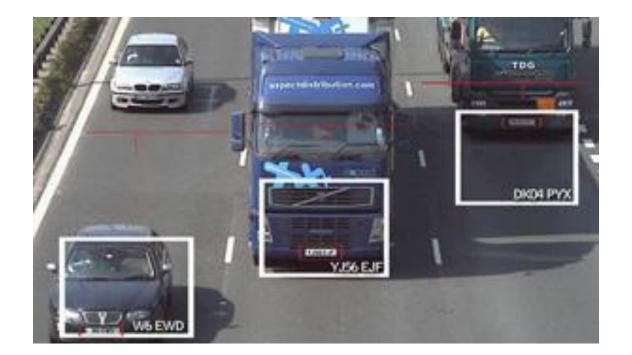

# ANPR

**Automatic Number Plate Recognition (ANPR)** is a mass surveillance method that uses optical character recognition on images to read the license plates on vehicles.

**BGIL ANPR** can use existing closed-circuit television, or ones specifically designed for the task. They are used by various police forces and as a method of electronic toll collection on payper-use roads and cataloging the movements of traffic or individuals.

ANPR can be used to store the images captured by the cameras as well as the text from the license plate, with some configurable to store a photograph of the driver. Systems commonly use infrared lighting to allow the camera to take the picture at any time of the day.

#### **Applications**

- Highways and Roadways
  - ✓ Fixed
  - ✓ Mobile
- Vehicle Access Control
  - ✓ Highly Secure Areas
  - $\checkmark$  Commercial and Residential Compounds
  - ✓ Parking Management