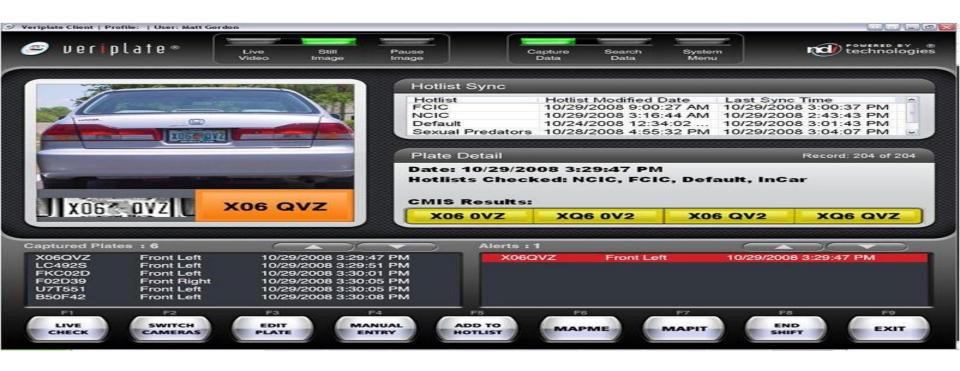

# ANPR

**Automatic Number Plate Recognition (ANPR)** is a mass surveillance method that uses optical character recognition on images to read the license plates on vehicles.

**BGIL ANPR** can use existing closed-circuit television, or ones specifically designed for the task. They are used by various police forces and as a method of electronic toll collection on payper-use roads and cataloging the movements of traffic or individuals.

ANPR can be used to store the images captured by the cameras as well as the text from the license plate, with some configurable to store a photograph of the driver. Systems commonly use infrared lighting to allow the camera to take the picture at any time of the day.

### **Management and Monitoring**

The software aspect of the system runs on standard home computer hardware and can be linked to other applications or databases. It first uses a series of image manipulation techniques to detect, normalize and enhance the image of the number plate, and then optical character recognition (OCR) to extract the alphanumeric of the license plate.

**ANPR** systems are generally deployed in one of two basic approaches: one allows for the entire process to be performed at the lane location in real-time, and the other transmits all the images from many lanes to a remote computer location and performs the OCR process there at some later point in time.